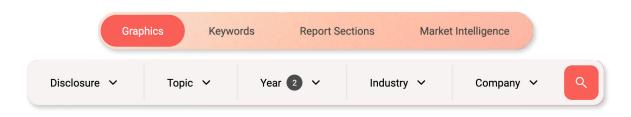

## **Best Practices for Using Explore**

Explore is designed by in-house disclosure preparers for in-house disclosure preparers and their advisors.

Research across all industries, or zero in on your peers to compare reporting practices. Refine results using filters to focus on specific sections, trends, focus on specific topics.

Steps to Optimize Your Search:

- 1. Start Broad:
  - ✓ Search across all relevant report types, industries, and companies in the Explore database to get a complete view and uncover unexpected insights.
- 2. Use Filters:
  - ✓ After the initial search, apply filters based on specific criteria, such as report type, topic, or industry, to narrow down to the most relevant information.
- 3. Analyze and Compare:
  - ✓ Compare the data across different companies and timeframes to identify trends and best practices. Use these insights to inform your benchmarking and reporting strategies.
- 4. Leverage Reader Intelligence Guides:
  - ✓ Use our Reader Intelligence Guides within Explore to see how your findings compare with market expectations and best practices.