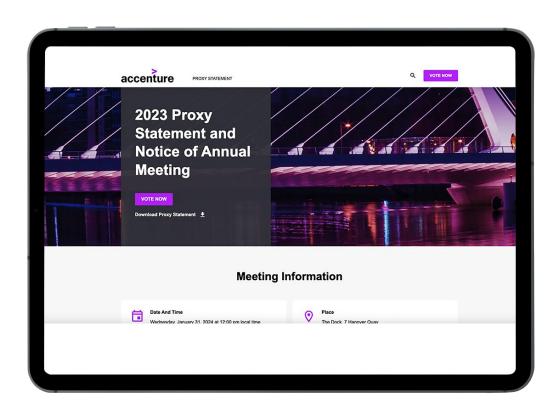

#### **Accenture**

https://accentureproxy.com/

## New Digital Reports

Digital Reports provides a straightforward and reliable online service that makes company information easy to access and read for anyone interested, such as investors and analysts. Maximize reader engagement by allowing flexible reading options: night mode, accessibility mode, and device compatibility.

- Dual reader mode: Switch seamlessly between standard PDF and enhanced view to suit various reading preferences.
- Optimize your content vs. your competitors through analytics: improve your content by understanding where exactly your readers focus their attention within your documents and compare against other competitors who use our service.
- **Simple Document Management**: Accelerate a reader's search within your content with our enhanced search feature.
- **Document security**: Store your documents in one secure and protected location.
- Seamless e-reader navigation: Facilitate work on-the-go on mobile with a simplified digital format for focused content engagement.
- Multi-format data export: Allow readers to easily export data and integrate it into their financial models
  or presentations.
- Increase reader inclusivity: Facilitate the reader experience with increased accessibility: larger text, high contrast, and support for dyslexia.