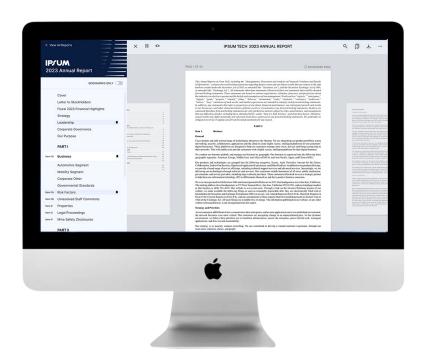

## PDF2WEB

PDF2WEB combines the simplicity of a PDF viewer and upgraded presentation of a webpage, allowing you to centralize multiple reports and quickly direct readers to specific PDF sections.

- Efficient and Flexible Publishing: Offers a quick and flexible solution for publishing and managing content online.
- Enhanced PDF viewer: Features improved navigational elements (e.g., chapter markers) that will increase
  information search efficiency.
- Section templates: Leverages pre-designed sections ready to be populated with content and images in order to speed up report delivery.
- Seamless integration: Allows integration with any content management system (CMS).