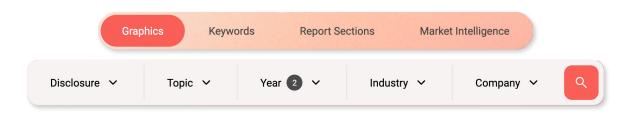

#### **Key Features:**

- Enhanced Search Capabilities:
  - ✓ Use powerful search functions to pull disclosure text and graphics across Fortune 250 Annual Reports, Sustainability Reports, and Proxy Statements.
  - Extract specific disclosure pages or chapters based on your requirements (benchmark best practices by document section).
- Benchmarking Excellence:
  - ✓ Compare your disclosures against leading Fortune 250 companies.
  - $\checkmark$  Identify disclosure trends and align with recognized best practices.
- Peer Comparison:
  - $\checkmark$  Review and compare peer disclosures, compile and download source files.
- Market Intelligence:
  - Exhaustive Reader Intelligence Guides support effective disclosure preparation with sections on investor and stakeholder expectations, market practice, benchmarking, and "what to think about" as you draft.
  - ✓ Available exclusively with an Explore license.

Steps to Optimize Your Search:

- 1. Start Broad:
  - ✓ Search across all relevant report types, industries, and companies in the Explore database to get a complete view and uncover unexpected insights.
- 2. Use Filters:
  - ✓ After the initial search, apply filters based on specific criteria, such as report type, topic, or industry, to narrow down to the most relevant information.
- 3. Analyze and Compare:
  - ✓ Compare the data across different companies and timeframes to identify trends and best practices. Use these insights to inform your benchmarking and reporting strategies.
- 4. Leverage Reader Intelligence Guides:
  - ✓ Use our Reader Intelligence Guides within Explore to see how your findings compare with market expectations and best practices.