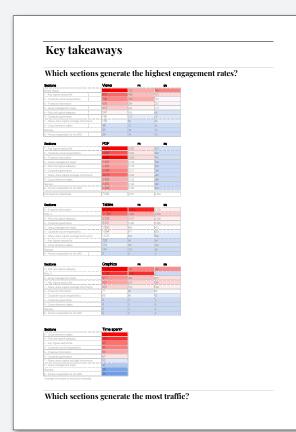

## Feedback to understand reader behavior and inform your engagement efforts.

Feedback provides companies with robust insights and analytics to understand what's most important to readers.

- · Who are your readers?
- · What are their professions?
- When do they access your disclosures?
- · What are they most/least interested in?
- Is the information provided effective?