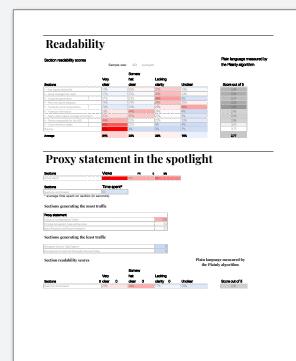

## Feedback to understand reader behavior and inform your engagement efforts.

Feedback provides companies with robust insights and analytics to understand what's most important to readers.

- · Who are your readers?
- · What are their professions?
- When do they access your disclosures?
- · What are they most/least interested in?
- Is the information provided effective?