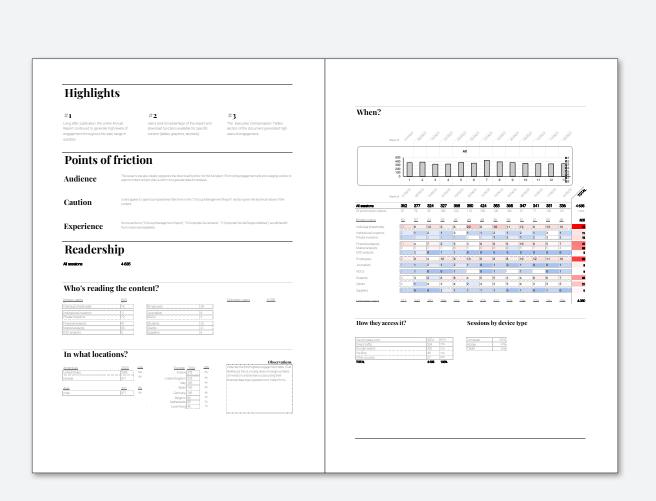

## Feedback to understand reader behavior and inform your engagement efforts.

Feedback provides companies with robust insights and analytics to understand what's most important to readers.

- · Who are your readers?
- · What are their professions?
- When do they access your disclosures?
- · What are they most/least interested in?
- Is the information provided effective?