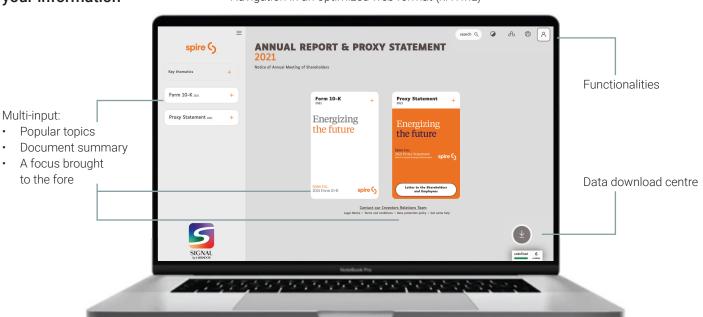

For your readers, Signal enables investors and other stakeholders to easily navigate through your corporate documents from an intuitive and interactive digital portal.

For you, Feedback offers rich feedback on how readers review your disclosures.

### An interactive digital portal for your information

Navigation in an optimized web format (xHTML)

## Signal online disclosures help investors and other stakeholders understand your company.

With one-click access and search by topic, readers can compile tailored data from across your materials, eliminating word searches and copying/pasting from a PDF.

#### Access, review, and search across disclosure documents from one portal

- 10-K, annual and ESG reports, proxy statement, integrated report, climate report, etc.
- Financial and non-financial information is brought together in the same portal with shared access and review functionalities
- ADA compliant and mobile optimized for notetaking on the go