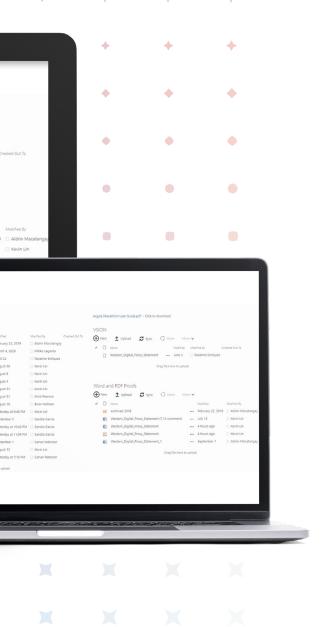

## Easy-to-use Environment

- Edit and collaborate in Microsoft Word®, Excel®, and PowerPoint® in your browser or from your computer
- Files are securely stored in Microsoft SharePoint<sup>®</sup>

## **Advanced Efficiency Tools**

- Use Excel to link data to your documents with automated updates
- Stylized content matches outputs for EDGAR and print
- On-demand proofs in Word, PDF and EDGAR HTML

#### **Seamless Collaboration**

- You determine content permissions to establish who can view, download, edit and access documents
- Co-authoring allows multiple users to work together in real-time
- Annotation tools to allow users to comment on content without changing the content

## Auditability and Trackability

- Complete audit trail and revision history
- View or restore versioned content
- Document status alerts